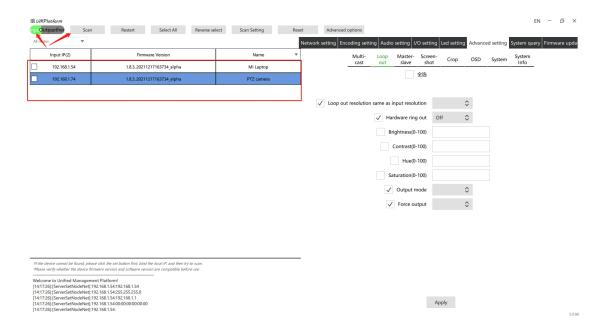

**Step 2**: Click the Input, then hit the "Scan" button, it will show all the available nodes on the list. Now users can change the names, resolution, audio, I/O, OSD etc functions from the right side: