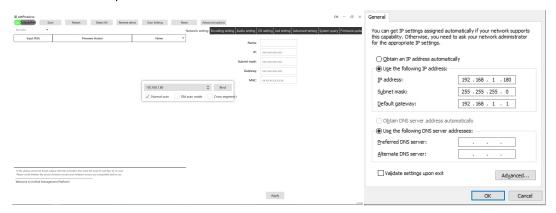

## **UMPlatform Operation Guide**

This software is mainly for the devices settings:

**Step 1:** Scan settings, mainly to bind the control computer IP address with this setting software, here take the computer IP address is 192.168.1.180: