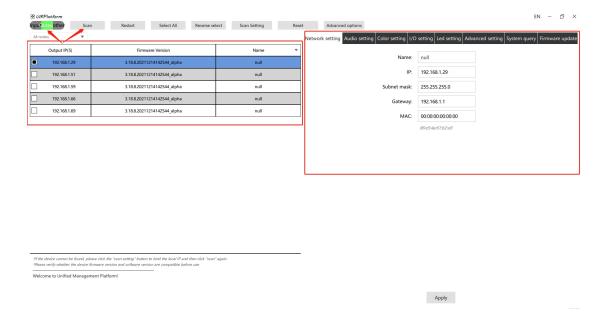

**Step 3**: Click the Output, and then "Scan" to do any settings for all the output nodes. After done the settings, the software will show a pop-up window for the operation status or showing to restart the devices which just set.