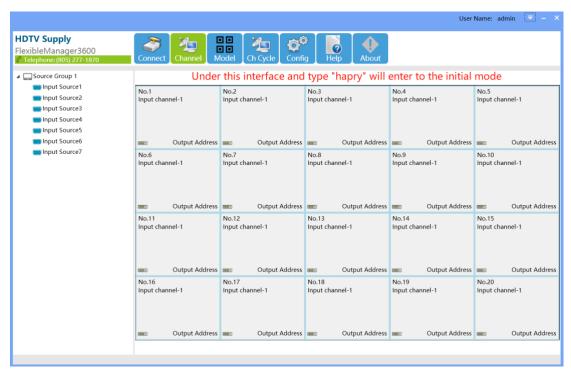

## Initial mode for the Flexible Matrix Switcher

- 1. Make sure the control software and the matrix switcher is well connected
- 2. Open the control software and see this interface as below, and type "hapry" on the control PC, then will open the initial mode