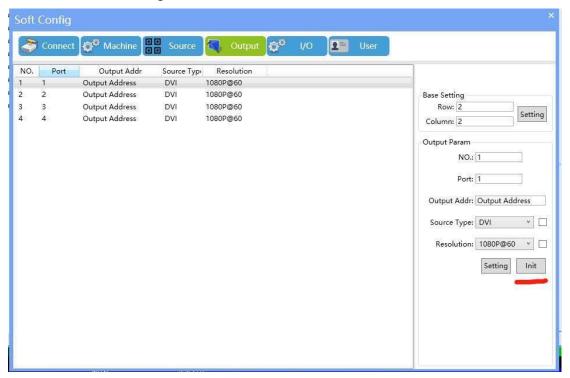

3. Click "Config" and go to "Output", will see the "Init" button besides the "Setting", then click "Init" to initialize the configuration. Will need to restart the matrix switcher after initialization.