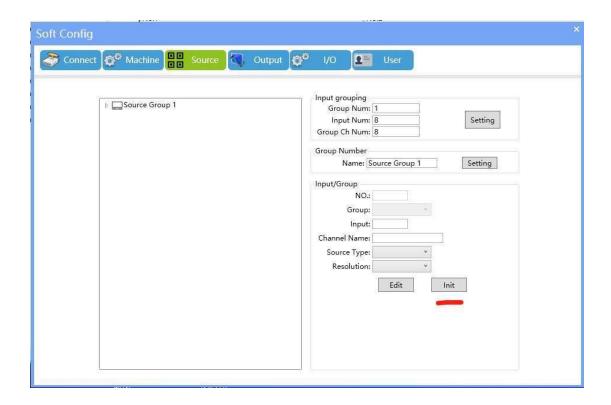

4. Click "Config" and go to "Source", will see the "Init" button besides the "Edit", then click "Init" to initialize the configuration, Will need to restart the matrix switcher after initialization.